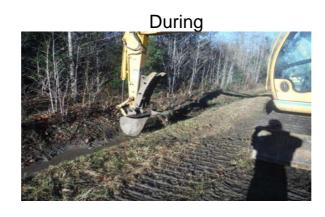

## Beaufort County Public Works Stormwater Infrastructure

Project Summary

Project Summary: Big Estate Circle Channel #1

Activity: Routine/Preventive Maintenance

Completion: Jan-16

**Narrative Description of Project:** 

Project improved 1,750 L.F. of drainage system. Cleaned out 1,750 L.F. of channel.

| 2016-576 / Big Estate Circle Channel #1              | Labor<br>Hours | Labor<br>Cost | Equipment<br>Cost | Material<br>Cost | Contractor<br>Cost | Indirect<br>Cost | Total Cost |
|------------------------------------------------------|----------------|---------------|-------------------|------------------|--------------------|------------------|------------|
| AUDIT / Audit Project                                | 0.5            | \$11.75       | \$0.00            | \$0.00           | \$0.00             | \$6.62           | \$18.36    |
| CCO / Channel - cleaned out                          | 102.0          | \$2,406.02    | \$623.08          | \$62.75          | \$0.00             | \$1,530.14       | \$4,621.99 |
| ONJV / Onsite Job Visit                              | 6.0            | \$214.20      | \$21.40           | \$12.16          | \$0.00             | \$140.84         | \$388.60   |
| 2016-576 / Big Estate Circle Channel #1<br>Sub Total | 108.5          | \$2,631.97    | \$644.48          | \$74.91          | \$0.00             | \$1,677.60       | \$5,028.95 |
| Grand Total                                          | 108.5          | \$2,631.97    | \$644.48          | \$74.91          | \$0.00             | \$1,677.60       | \$5,028.95 |