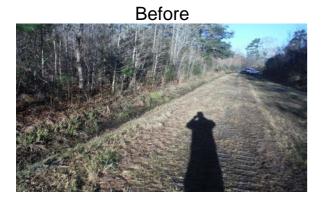

## Beaufort County Public Works Stormwater Infrastructure

Project Summary

Project Summary: Big Estate Circle Channel #1

Activity: Routine/Preventive Maintenance

Completion: Jan-16

**Narrative Description of Project:** 

Project improved 1,750 L.F. of drainage system. Cleaned out 1,750 L.F. of channel.

| 2016-576 / Big Estate Circle Channel #1              | Labor<br>Hours | Labor<br>Cost | Equipment<br>Cost | Material<br>Cost | Contractor<br>Cost | Indirect<br>Cost | Total Cost |
|------------------------------------------------------|----------------|---------------|-------------------|------------------|--------------------|------------------|------------|
| AUDIT / Audit Project                                | 0.5            | \$11.75       | \$0.00            | \$0.00           | \$0.00             | \$6.62           | \$18.36    |
| CCO / Channel - cleaned out                          | 102.0          | \$2,406.02    | \$623.08          | \$62.75          | \$0.00             | \$1,530.14       | \$4,621.99 |
| ONJV / Onsite Job Visit                              | 6.0            | \$214.20      | \$21.40           | \$12.16          | \$0.00             | \$140.84         | \$388.60   |
| 2016-576 / Big Estate Circle Channel #1<br>Sub Total | 108.5          | \$2,631.97    | \$644.48          | \$74.91          | \$0.00             | \$1,677.60       | \$5,028.95 |
| Grand Total                                          | 108.5          | \$2,631.97    | \$644.48          | \$74.91          | \$0.00             | \$1,677.60       | \$5,028.95 |