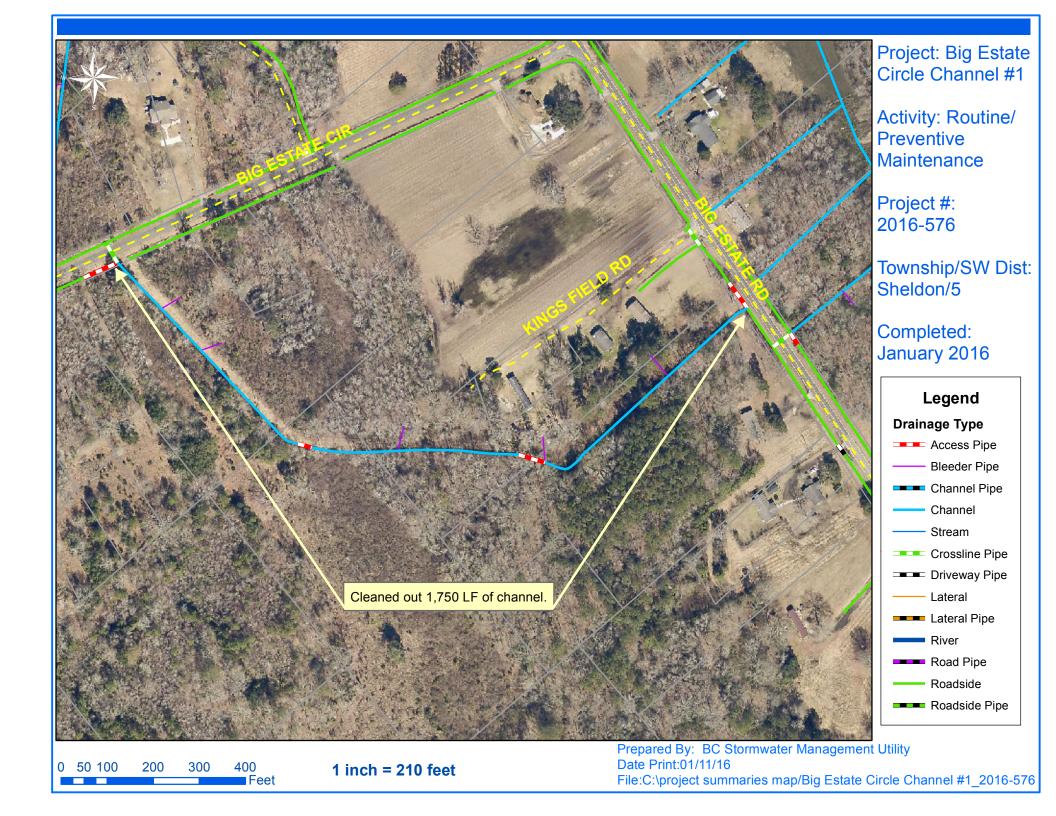

## Beaufort County Public Works Stormwater Infrastructure

Project Summary

Project Summary: Big Estate Circle Channel #1

Activity: Routine/Preventive Maintenance

Completion: Jan-16

**Narrative Description of Project:** 

Project improved 1,750 L.F. of drainage system. Cleaned out 1,750 L.F. of channel.

| 2016-576 / Big Estate Circle Channel #1              | Labor<br>Hours | Labor<br>Cost | Equipment<br>Cost | Material<br>Cost | Contractor<br>Cost | Indirect<br>Cost | Total Cost |
|------------------------------------------------------|----------------|---------------|-------------------|------------------|--------------------|------------------|------------|
| AUDIT / Audit Project                                | 0.5            | \$11.75       | \$0.00            | \$0.00           | \$0.00             | \$6.62           | \$18.36    |
| CCO / Channel - cleaned out                          | 102.0          | \$2,406.02    | \$623.08          | \$62.75          | \$0.00             | \$1,530.14       | \$4,621.99 |
| ONJV / Onsite Job Visit                              | 6.0            | \$214.20      | \$21.40           | \$12.16          | \$0.00             | \$140.84         | \$388.60   |
| 2016-576 / Big Estate Circle Channel #1<br>Sub Total | 108.5          | \$2,631.97    | \$644.48          | \$74.91          | \$0.00             | \$1,677.60       | \$5,028.95 |
| Grand Total                                          | 108.5          | \$2,631.97    | \$644.48          | \$74.91          | \$0.00             | \$1,677.60       | \$5,028.95 |