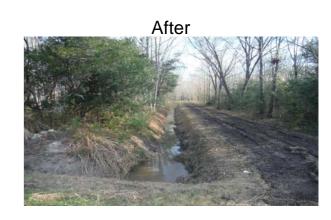

## Beaufort County Public Works Stormwater Infrastructure

Project Summary

Project Summary: Big Estate Circle Channel #1

Activity: Routine/Preventive Maintenance

Completion: Jan-16

**Narrative Description of Project:** 

Project improved 1,750 L.F. of drainage system. Cleaned out 1,750 L.F. of channel.

| 2016-576 / Big Estate Circle Channel #1              | Labor<br>Hours | Labor<br>Cost | Equipment<br>Cost | Material<br>Cost | Contractor<br>Cost | Indirect<br>Cost | Total Cost |
|------------------------------------------------------|----------------|---------------|-------------------|------------------|--------------------|------------------|------------|
| AUDIT / Audit Project                                | 0.5            | \$11.75       | \$0.00            | \$0.00           | \$0.00             | \$6.62           | \$18.36    |
| CCO / Channel - cleaned out                          | 102.0          | \$2,406.02    | \$623.08          | \$62.75          | \$0.00             | \$1,530.14       | \$4,621.99 |
| ONJV / Onsite Job Visit                              | 6.0            | \$214.20      | \$21.40           | \$12.16          | \$0.00             | \$140.84         | \$388.60   |
| 2016-576 / Big Estate Circle Channel #1<br>Sub Total | 108.5          | \$2,631.97    | \$644.48          | \$74.91          | \$0.00             | \$1,677.60       | \$5,028.95 |
| Grand Total                                          | 108.5          | \$2,631.97    | \$644.48          | \$74.91          | \$0.00             | \$1,677.60       | \$5,028.95 |